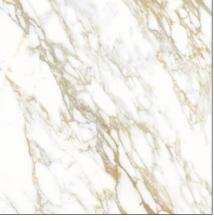

## Delano

CALACATTA

GOLD

IVORY

GREY

MARQUINA

The colour representations shown in this data sheet are as accurate as the limitations of the printing process will allow. Due to the manufacturing process of our floor tiles there may be a small variation in the PTV value. The slip resistance values are correct at the time of testing and represent the standard production value. Inadequate cleaning and maintenance will lead to significant reduction in the slip resistance of any tiles. The pendulum test results have been displayed in line with H&S Executive guidelines whereby 0-24 represents high slip potential, 25-35 moderate slip potential & 36+ represents a low slip potential.