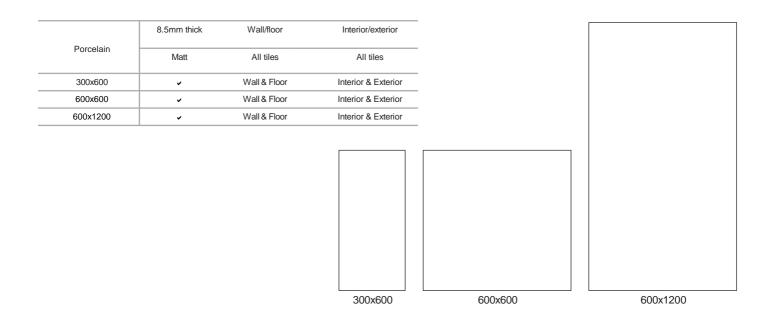

## 6 COLOURS / 3 SIZES / 1 FINISH / 0 SPECIAL PIECES

Choose these elegant marble effect tiles to create an opulent aesthetic in any space. Handpicked from an Italian design house, a highly polished finish creates an elegant, on-trend look and pairs well with a range of other styles.