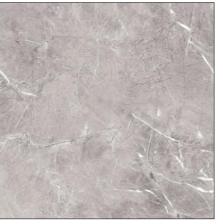

## Delano

CALACATTA

GOLD

IVORY

GREY

MARQUINA

The colour representations shown in this data sheet are as accurate as the limitations of the printing process will allow. Due to the manufacturing process of our floor tiles there may be a small variation in the PTV value. The slip resistance values are correct at the time of testing and represent the standard production value. Inadequate cleaning and maintenance will lead to significant reduction in the slip resistance of any tiles. The pendulum test results have been displayed in line with H&S Executive guidelines whereby 0-24 represents high slip potential, 25-35 moderate slip potential & 36+ represents a low slip potential.