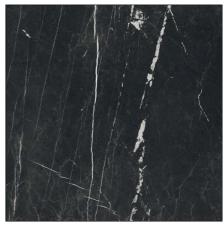

## Delano

CALACATTA

GOLD

IVORY

GREY

MARQUINA

The colour representations shown in this data sheet are as accurate as the limitations of the printing process will allow. Due to the manufacturing process of our floor tiles there may be a small variation in the PTV value. The slip resistance values are correct at the time of testing and represent the standard production value. Inadequate cleaning and maintenance will lead to significant reduction in the slip resistance of any tiles. The pendulum test results have been displayed in line with H&S Executive guidelines whereby 0-24 represents high slip potential, 25-35 moderate slip potential & 36+ represents a low slip potential.