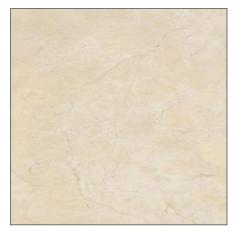

## Delano

CALACATTA

GOLD

IVORY

GREY

MARQUINA

The colour representations shown in this data sheet are as accurate as the limitations of the printing process will allow. Due to the manufacturing process of our floor tiles there may be a small variation in the PTV value. The slip resistance values are correct at the time of testing and represent the standard production value. Inadequate cleaning and maintenance will lead to significant reduction in the slip resistance of any tiles. The pendulum test results have been displayed in line with H&S Executive guidelines whereby 0-24 represents high slip potential, 25-35 moderate slip potential & 36+ represents a low slip potential.