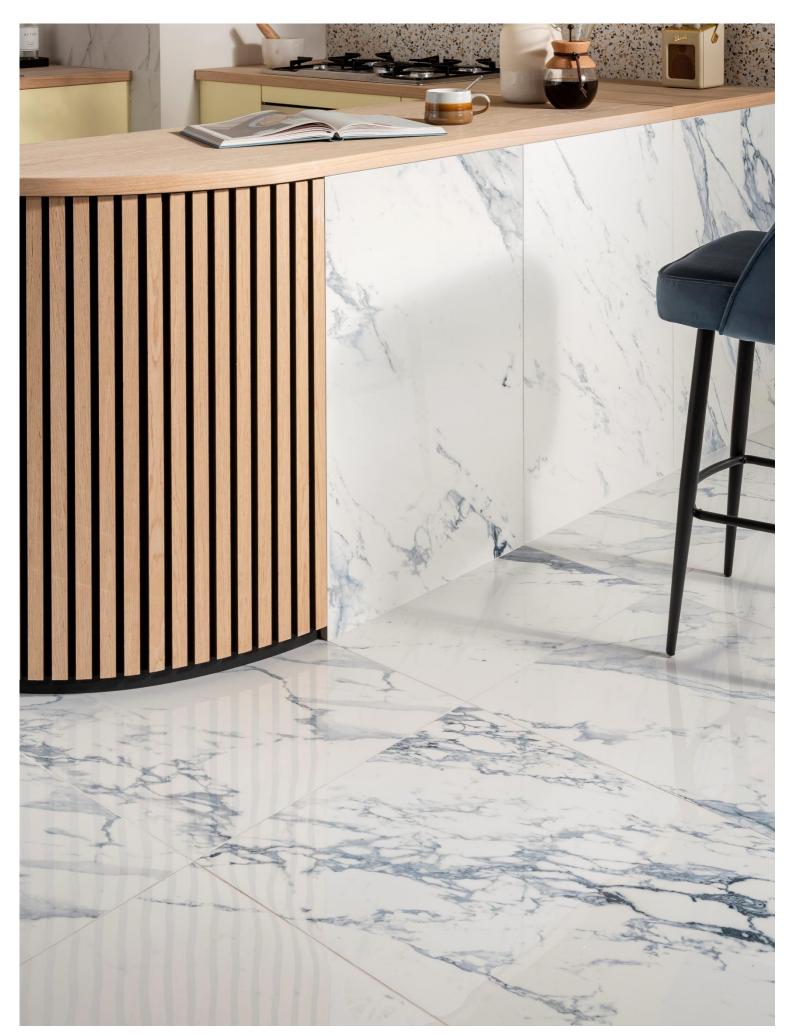

## 6 COLOURS / 3 SIZES / 1 FINISH / 0 SPECIAL PIECES

Choose these elegant marble effect tiles to create an opulent aesthetic in any space. Handpicked from an Italian design house, a highly polished finish creates an elegant, on-trend look and pairs well with a range of other styles.

## Delano

CALACATTA

GOLD

IVORY

GREY

MARQUINA

The colour representations shown in this data sheet are as accurate as the limitations of the printing process will allow. Due to the manufacturing process of our floor tiles there may be a small variation in the PTV value. The slip resistance values are correct at the time of testing and represent the standard production value. Inadequate cleaning and maintenance will lead to significant reduction in the slip resistance of any tiles. The pendulum test results have been displayed in line with H&S Executive guidelines whereby 0-24 represents high slip potential, 25-35 moderate slip potential & 36+ represents a low slip potential.